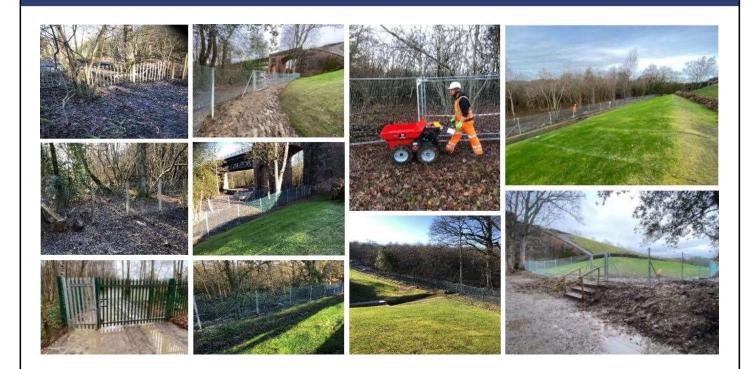

#### **PROJECT OVERVIEW**

After surveying the site and clearing the vegetation the existing 350m fence line was recovered, disposed and the new 350m security fencing installed.

Main works required completing in a 3-week period prior to the 2020 Christmas Break. Challenging weather conditions and limited timescales were overcome and the project achieved on time and within budget.

As part of the methodology, a full scan of the area was undertaken and an installation plan was created to install the fencing, to ensure the site was secure and safe.

Straining posts were installed at all ends and corners and at least every 69m where the fence was in a straight line. Struts were fitted to all straining posts and gate posts acting as straining posts and line wire was to be installed and tightened to ensure perimeter is secure.

Once the gate posts were set in the gate was installed, hung and secured ensuring it opened properly and the slide latch fitted.

www.sunvillerail.co.uk enquiries@sunvillerail.co.uk 08448 099 301