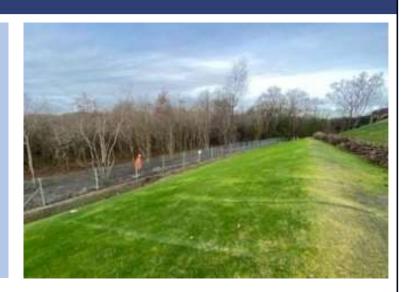

#### **PROJECT OVERVIEW**

After surveying the site and clearing the vegetation the existing 350m fence line was recovered, disposed and the new 350m security fencing installed.

Main works required completing in a 3-week period prior to the 2020 Christmas Break. Challenging weather conditions and limited timescales were overcome and the project achieved on time and within budget.

As part of the methodology, a full scan of the area was undertaken and an installation plan was created to install the fencing, to ensure the site was secure and safe.

Straining posts were installed at all ends and corners and at least every 69m where the fence was in a straight line. Struts were fitted to all straining posts and gate posts acting as straining posts and line wire was to be installed and tightened to ensure perimeter is secure.